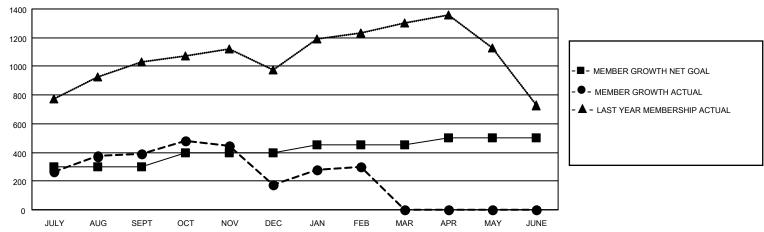

## GOALS AND ACTUAL MEMBERS CUMULATIVE

| DROPPED CLUBS: 9 |     | 168 CLUBS OF 249 ADDED 1 OR<br>MORE NEW MEMBERS | GENDER DISTRIBUTION                   |                |  |
|------------------|-----|-------------------------------------------------|---------------------------------------|----------------|--|
|                  |     | MALE 9                                          |                                       | 9,156 (87.58%) |  |
|                  |     |                                                 | FEMALE                                | 1,299 (12.42%) |  |
| DROPPED MEMBERS  |     |                                                 | NON BINARY                            | 0 (0.00%)      |  |
|                  | 0.4 |                                                 | PREFER NOT TO ANSWER                  | 0 (0.00%)      |  |
| DECEASED         | 21  |                                                 |                                       |                |  |
| CLUB CANCELLED   | 216 | CLICK HERE FOR CUMULATIVE                       | TOTAL FAMILY UNIT MEMBERS 2,039       |                |  |
| OTHER            | 431 | MEMBERSHIP DATA                                 |                                       |                |  |
| TOTAL            | 668 |                                                 | FAMILY MEMBERS PAYING HALF DUES 1,167 |                |  |
|                  |     |                                                 |                                       |                |  |