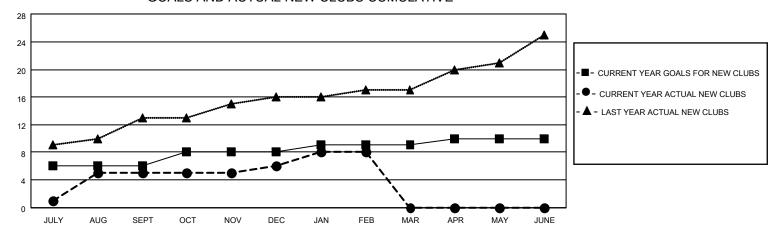

| 5         | 1             | JULY/AUG/SEPT         | 300                    | 621                     | 207                                                |
| OCT/NOV/DEC           | 2             | 1         | 5             | OCT/NOV/DEC           | 100                    | 164                     | 366                                                |
| JAN/FEB/MAR           | 1             | 2         | 3             | JAN/FEB/MAR           | 50                     | 237                     | 95                                                 |
| APR/MAY/JUNE          | 1             | 0         | 0             | APR/MAY/JUNE          | 50                     | 0                       | 0                                                  |

## GOALS AND ACTUAL NEW CLUBS CUMULATIVE



## GOALS AND ACTUAL MEMBERS CUMULATIVE



| DROPPED CLUBS: 9 |     | 168 CLUBS OF 249 ADDED 1 OR<br>MORE NEW MEMBERS | GENDER DISTRIBUTION                   |                |  |
|------------------|-----|-------------------------------------------------|---------------------------------------|----------------|--|
|                  |     | MALE 9                                          |                                       | 9,156 (87.58%) |  |
|                  |     |                                                 | FEMALE                                | 1,299 (12.42%) |  |
| DROPPED MEMBERS  |     |                                                 | NON BINARY                            | 0 (0.00%)      |  |
|                  | 0.4 |